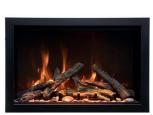

BTU of heat. Heater is located in inner top of the fireplace, thus allowing the heat to cascade down over the top of the glass.
  - Hidden venting allows for a true clean face appearance.





Vibrant multi-colored state-of-the-art FIRE & ICE® flame that is easily changed from red to orange to yellow with just a click of the remote. Play with the 13 colors of canopy lighting to create the ambiance you prefer.

Ambient canopy lighting illuminates media like never before. Cast a colorful glow over the supplied decorative media in the tray below. Cycle through a rainbow of 13 different colors. Blend flame colors with contrasting canopy lighting for a unique presentation - the combinations are limitless.

#### **TECHNICAL SPECIFICATIONS**

Top view

#### FP-36|FP-42

Face view





Side view





FP-42

| ENERGY |      |          | ENERGY CONSUMP          | FLAME TECHNOLOGY |       | HEATING CAPACITY |                    |
|--------|------|----------|-------------------------|------------------|-------|------------------|--------------------|
| Volts  | Amps | Watts    | Heater On               | Heater Off       | Lamps | Rotor Motor      | Heating Area sq ft |
| 120    | 12.5 | 1200 max | High 1200 w / Low 600 w | 22 watts         | LED   | 1 to 5 watts     | 500                |

FP-36

|       | GLASS   |                   |            | DIMENSIONS |           |           | BLOWER INCLUDED |     |
|-------|---------|-------------------|------------|------------|-----------|-----------|-----------------|-----|
|       | Туре    | Dimensions        | Area sq in | Height (A) |