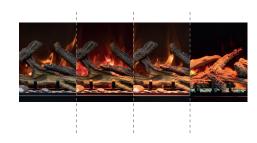

Vibrant multi-colored state-of-the-art FIRE & ICE® flame that is easily changed from red to orange to yellow with just a click of the remote. Play with the 13 colors of canopy lighting to create the ambiance you prefer.

Ambient canopy lighting illuminates media like never before. Cast a colorful glow over the supplied decorative media in the tray below. Cycle through a rainbow of 13 different colors. Blend flame colors with contrasting canopy lighting for a unique presentation - the combinations are limitless.