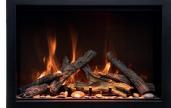

#### **A PERFECT FIT**

The Ambiance® Traditional Electric Fireplaces are designed to enhance your decor with maximum flexibility. Unique clean design concealing the heater and vent so the focus is truly set on the flame. Speaking of the flame pattern, it is vibrant, tall and offers a range of 13 colors. Set the flame the way you love it!

Vibrant multi-colored state-of-the-art FIRE & ICE® flame that is easily changed from red to orange to yellow with just a click of the remote. Play with the 13 colors of canopy lighting to create the ambiance you prefer.

Ambient canopy lighting illuminates media like never before. Cast a colorful glow over the supplied decorative media in the tray below. Cycle through a rainbow of 13 different colors. Blend flame colors with contrasting canopy lighting for a unique presentation - the combinations are limitless.