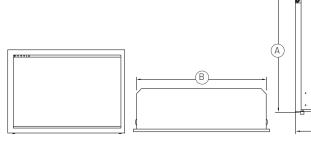

#### **TECHNICAL SPECIFICATIONS**

Top view

#### FP-36|FP-42

Face view

Side view

FP-42

| ENERGY |      |          | ENERGY CONSUMP          | FLAME TECHNOLOGY |       | HEATING CAPACITY |                    |
|--------|------|----------|-------------------------|------------------|-------|------------------|--------------------|
| Volts  | Amps | Watts    | Heater On               | Heater Off       | Lamps | Rotor Motor      | Heating Area sq ft |
| 120    | 12.5 | 1200 max | High 1200 w / Low 600 w | 22 watts         | LED   | 1 to 5 watts     | 500                |

FP-36

|       | GLASS   |                   |            | DIMENSIONS |           |           | BLOWER INCLUDED |     |
|-------|---------|-------------------|------------|------------|-----------|-----------|-----------------|-----|
|       | Туре    | Dimensions        | Area sq in | Height (A) | Depth (C) | Width (B) | Туре            | CFM |
| FP-36 | Ceramic | 23.625" X 35.25"  | 832        | 21.25″     | 12.375″   | 37.125″   | Heat Activated  | 100 |
| FP-42 | Ceramic | 28.125" X 41.375" | 1164       | 31.625″    | 13.75″    | 43.25″    | Heat Activated  | 100 |