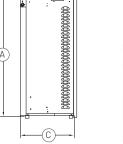

#### **TECHNICAL SPECIFICATIONS**

Top view

#### FP-36|FP-42

Face view

Side view

FP-42

| ENERGY |      |          | ENERGY CONSUMP          | FLAME TECHNOLOGY |       | HEATING CAPACITY |                    |
|--------|------|----------|-------------------------|------------------|-------|------------------|--------------------|
| Volts  | Amps | Watts    | Heater On               | Heater Off       | Lamps | Rotor Motor      | Heating Area sq ft |
| 120    | 12.5 | 1200 max | High 1200 w / Low 600 w | 22 watts         | LED   | 1 to 5 watts     | 500                |

FP-36

|       | GLASS   |                   |            | DIMENSIONS |           |           | BLOWER INCLUDED |     |
|-------|---------|-------------------|------------|------------|-----------|-----------|-----------------|-----|
|       | Туре    | Dimensions        | Area sq in | Height (A) | Depth (C) | Width (B) | Туре            | CFM |
| FP-36 | Ceramic | 23.625" X 35.25"  | 832        | 21.25″     | 12.375″   | 37.125″   | Heat Activated  | 100 |
| FP-42 | Ceramic | 28.125" X 41.375" | 1164       | 31.625″    | 13.75″    | 43.25″    | Heat Activated  | 100 |