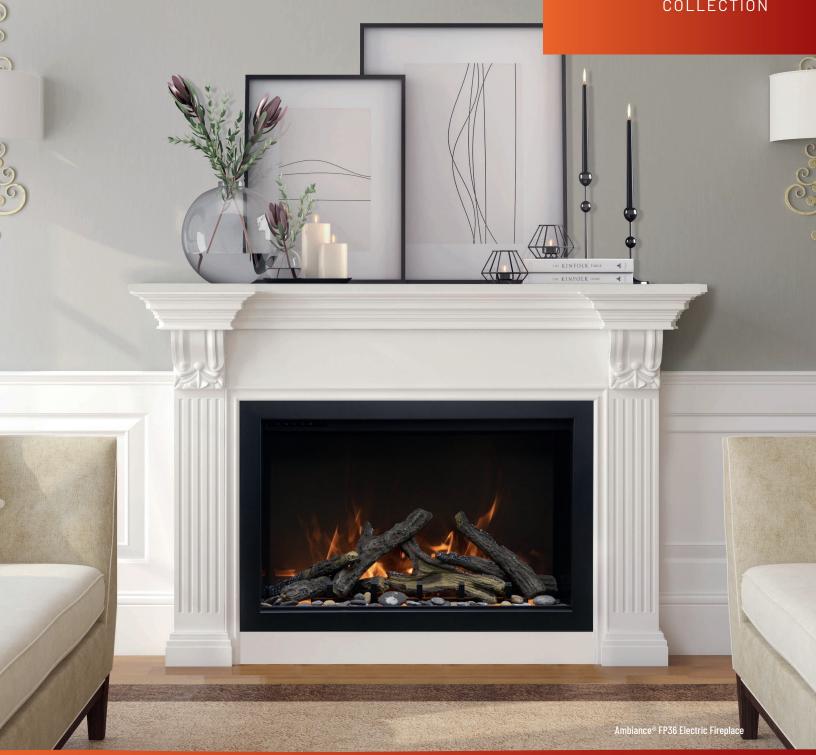

#### **A PERFECT FIT**

The Ambiance® Traditional Electric Fireplaces are designed to enhance your decor with maximum flexibility. Unique clean design concealing the heater and vent so the focus is truly set on the flame. Speaking of the flame pattern, it is vibrant, tall and offers a range of 13 colors. Set the flame the way you love it!

The flame can operate without the heat on! Enjoy all year round!

#### **FEATURES**

- Zero emission
- Rated for indoor and outdoor applications
- Ice flame set with a click of the remote.
- Heats approximately 400 sq ft.
- 2 stage heater Flame operates with or without heat

- Hard-wire ready and thermostat ready
- Remote control for flame and heater
- FIRE & ICE Flame Presentation State of the art Fire and 2 Flame sets. Ambient canopy lighting in 13 colors illuminates media like never before.
- Can produce up to 1200W at 4096 BTU of heat. Heater is located in inner top of the fireplace, thus allowing the heat to cascade down over the top of the glass.
  - Hidden venting allows for a true clean face appearance.