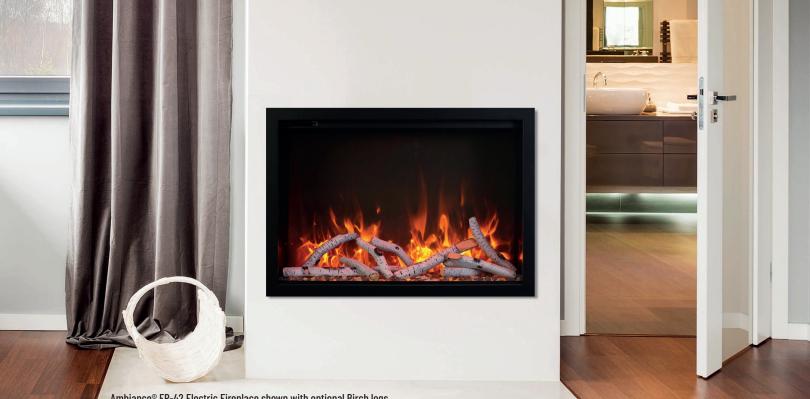

| Heater On               | Heater Off       | Lamps | Rotor Motor      | Heating Area sq ft |
| 120    | 12.5 | 1200 max | High 1200 w / Low 600 w | 22 watts         | LED   | 1 to 5 watts     | 500                |

FP-36

|       | GLASS   |                   |            | DIMENSIONS |           |           | BLOWER INCLUDED |     |
|-------|---------|-------------------|------------|------------|-----------|-----------|-----------------|-----|
|       | Туре    | Dimensions        | Area sq in | Height (A) | Depth (C) | Width (B) | Туре            | CFM |
| FP-36 | Ceramic | 23.625" X 35.25"  | 832        | 21.25″     | 12.375″   | 37.125″   | Heat Activated  | 100 |
| FP-42 | Ceramic | 28.125" X 41.375" | 1164       | 31.625″    | 13.75″    | 43.25″    | Heat Activated  | 100 |



Ambiance® FP-42 Electric Fireplace shown with optional Birch logs

#### WHY CHOOSE AMBIANCE®?

#### Ambiance<sup>®</sup> transforms a house into a home!

Ambiance<sup>®</sup> products will add elegance, peace of mind and comfort to the Soul of your home. All Ambiance<sup>®</sup> products are carefully selected and designed with your family in mind, to enrich the areas of your home where memories and life take place. The best quality and innovation are shown in the enhanced details and features that add a little «je ne sais quoi» in our Ambiance® designs.

Who are our designers? They are a network of over 300 Hearth & BBQ authorized members from coast to coast covering both Canada and USA. From Alaska to Québec and from Florida to California, they know what it takes to warm up your life a