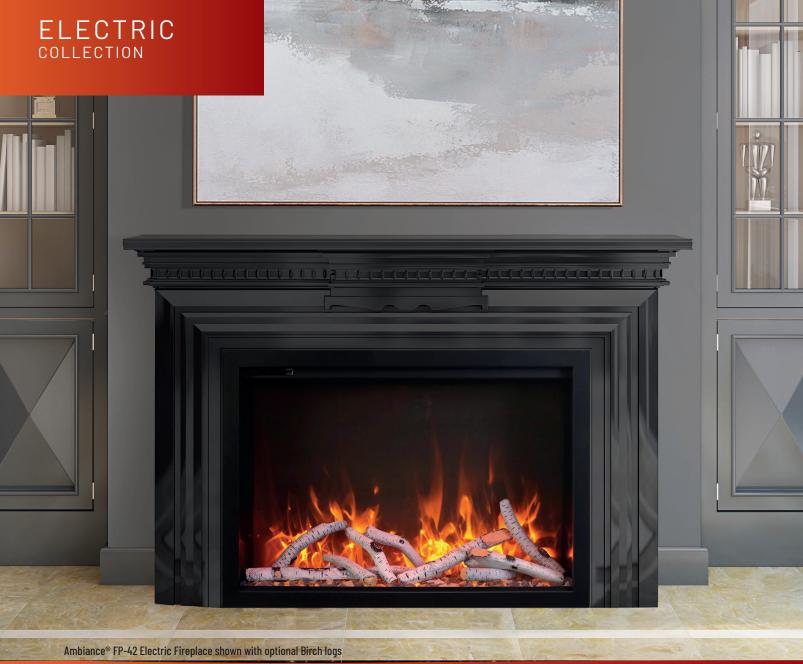

## 2024/2025

# Traditional ELECTRIC





# Traditional ELECTRIC



#### **A PERFECT FIT**

The Ambiance® Traditional Electric Fireplaces are designed to enhance your decor with maximum flexibility. Unique clean design concealing the heater and vent so the focus is truly set on the flame. Speaking of the flame pattern, it is vibrant, tall and offers a range of 13 colors. Set the flame the way you love it!

The flame can operate without the heat on! Enjoy all year round!



#### **FLEXIBLE FINANCING**

Most Ambiance® Authorized Dealers offer advantageous & flexible financing solutions.

To apply online, visit united-buyers-group.com/financing-program

# Traditional

### 2024/2025



#### **FEATURES**

- Zero emission
- Rated for indoor and outdoor applications
- Ice flame set with a click of the remote.
- Heats approximately 400 sq ft.
- 2 stage heater Fl