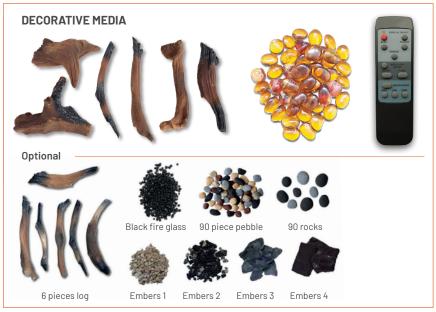

- Heater and Fan are both included. The flame operates with or without heat.
- Remote for flame & heater
- Log set and EMBER decorative media included.

Amb-Insert 30

Amb-Insert 34