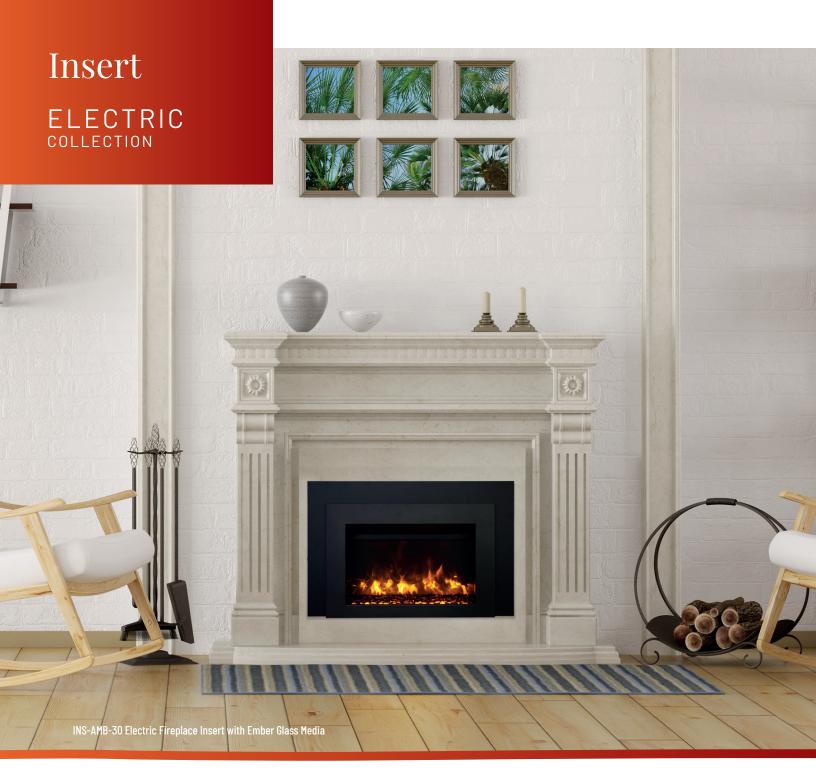

2023/2024 Insert ELECTRIC COLLECTION

S-AMB-34 Electric Fireplace Insert with Log set

#### **CHARMING & RESOURCEFUL**

Breathe new life into existing masonry or metal fireplaces with an elegant Ambiance® Electric Insert offered in two sizes. Designed as a good alternative for wood or gas inserts, these electric inserts are quick and easy to install which makes it an ideal application if you are renovating an existing fireplace. Ideal for home improvement projects.

The Insert Series offers a vibrant multi-colored state-oftheart flame that is easily changed from red to orange or yellow with just a click of the remote.

### **FEATURES**

- Vibrant state-of-the-art flame presentation. Quality lights allow for yellow, orange, & red colored flames.
- Perfect for zone heating. Approx. 400 sq. ft. 4800 BTUs
- Hard-wire ready. Wall thermostat ready.

- Heater and Fan are both included. The flame operates with or without heat.
- Remote for flame & heater
- Log set and EMBER decorative media included.

Amb-Insert 30

Amb-Insert 34