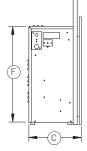

#### **TECHNICAL SPECIFICATIONS**

|    | GLASS             |            | DIMENSIONS    |                 |               | MINIMU       | M FIREPLACE O | BLOWER      |                |     |
|----|-------------------|------------|---------------|-----------------|---------------|--------------|---------------|-------------|----------------|-----|
|    | Dimensions (DxE)  | Area sq in | Height (A/F)  | Depth (C/H)     | Width (B/G)   | Height (A/F) | Depth (C/H)   | Width (B/G) | Type           | CFM |
| 30 | 14.625" X 23.5"   | 344        | 24.875" / 19" | 10.125" / 8.75" | 38" / 29.375" | 19.375"      | 9.75"         | 31.375"     | Variable speed | 100 |
| 34 | 18.625" X 27.625" | 514        | 30" / 23.125" | 10.125" / 8.75" | 42" / 33.125" | 23.5″        | 9.75″         | 35.125″     | Variable speed | 100 |