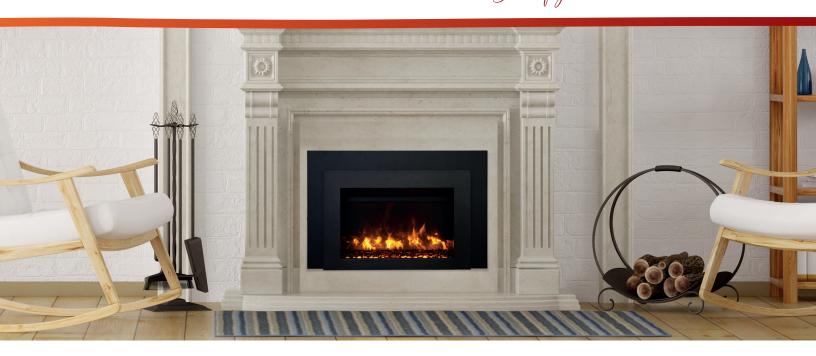

#### **CHARMING & RESOURCEFUL**

Breathe new life into existing masonry or metal fireplaces with an elegant Ambiance® Electric Insert offered in two sizes. Designed as a good alternative for wood or gas inserts, these electric inserts are quick and easy to install which makes it an ideal application if you are renovating an existing fireplace. Ideal for home improvement projects.

The Insert Series offers a vibrant multi-colored state-oftheart flame that is easily changed from red to orange or yellow with just a click of the remote.