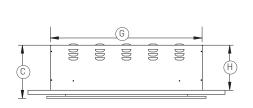

#### **TECHNICAL SPECIFICATIONS**

|    | GLASS             |            | DIMENSIONS    |                 |               | MINIMU       | M FIREPLACE O | BLOWER      |                |     |
|----|-------------------|------------|---------------|-----------------|---------------|--------------|---------------|-------------|----------------|-----|
|    | Dimensions (DxE)  | Area sq in | Height (A/F)  | Depth (C/H)     | Width (B/G)   | Height (A/F) | Depth (C/H)   | Width (B/G) | Type           | CFM |
| 30 | 14.625" X 23.5"   | 344        | 24.875" / 19" | 10.125" / 8.75" | 38" / 29.375" | 19.375"      | 9.75"         | 31.375"     | Variable speed | 100 |
| 34 | 18.625" X 27.625" | 514        | 30" / 23.125" | 10.125" / 8.75" | 42" / 33.125" | 23.5″        | 9.75″         | 35.125″     | Variable speed | 100 |