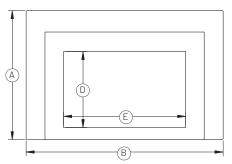

#### **TECHNICAL SPECIFICATIONS**

#### INS-AMB-30 | INS-AMB-34

Front view

Side View

Top view

| ENERGY |      |          | ENERGY CONSUMPTION      |            | FLAME TE | CHNOLOGY     | POWER SUPPLY AND HEATING CAPACITY |             |                     |  |
|--------|------|----------|-------------------------|------------|----------|--------------|-----------------------------------|-------------|---------------------|--|
| Volts  | Amps | Watts    | Heater On               | Heater Off | Lamps    | Rotor Motor  | Plug Location                     | Cord Length | Heating Area        |  |
| 120    | 12.5 | 1500 max | High 1500 w / Low 750 w | 13 watts   | LED      | 1 to 5 watts | Left side                         | 76"         | Approx. 400 sq. ft. |  |

|    | GLASS             |            | DIMENSIONS    |                 |               | MINIMU       | M FIREPLACE O | BLOWER      |                |     |
|----|-------------------|------------|---------------|-----------------|---------------|--------------|---------------|-------------|----------------|-----|
|    | Dimensions (DxE)  | Area sq in | Height (A/F)  | Depth (C/H)     | Width (B/G)   | Height (A/F) | Depth (C/H)   | Width (B/G) | Type           | CFM |
| 30 | 14.625" X 23.5"   | 344        | 24.875" / 19" | 10.125" / 8.75" | 38" / 29.375" | 19.375"      | 9.75"         | 31.375"     | Variable speed | 100 |
| 34 | 18.625" X 27.625" | 514        | 30" / 23.125" | 10.125" / 8.75" | 42" / 33.125" | 23.5″        | 9.75″         | 35.125″     | Variable speed | 100 |