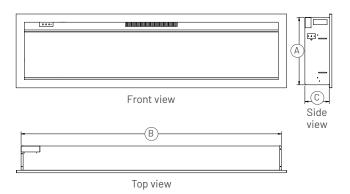

## **TECHNICAL SPECIFICATIONS**

| ENERGY |      |          | ENERGY CONSUMPTION      |          | FLAME MOTOR |              | HEATING AREA | BLOWER INCLUDED |
|--------|------|----------|-------------------------|----------|-------------|--------------|--------------|-----------------|
| Volts  | Amps | Watts    | High                    | Off      | Lamps       | Rotor Motor  | Area sq in   | CFM             |
| 120    | 12.5 | 1500 max | High 1500 w / Low 750 w | 22 watts | LED         | 1 to 5 watts | 500          | 100             |

|     | GLASS            |            | DIMENSIONS |          |           | MINIMUM WALL OPENING |       |        |
|-----|------------------|------------|------------|----------|-----------|----------------------|-------|--------|
|     | Dimensions       | Area sq in | Height (A) | Depth(C) | Width (B) | Width                | Depth | Height |
| 34  | 13.25" X 30.625" | 402        | 16.875"    | 6.25″    | 34.5″     | 32.875"              | 6″    | 16"    |
| 42  | 13.25" X 40.375" | 561        | 16.875"    | 6.25″    | 44.25"    | 42.75"               | 6″    | 16″    |
| 50  | 13.25" X 48.5"   | 636        | 16.875"    | 6.25"    | 52.25"    | 50.75"               | 6″    | 16"    |
| 60  | 13.25" X 58.375" | 766        | 16.875"    | 6.25"    | 62.25"    | 60.75"               | 6"    | 16"    |
| 74  | 13.25" X 72.375" | 950        | 16.875"    | 6.25"    | 76.25″    | 74.75"               | 6"    | 16"    |
| 88  | 13.25" X 86.375" | 1160       | 16.875"    | 6.25"    | 90.25"    | 88.75"               | 6"    | 16"    |
| 100 | 13.25" X 98.375" | 1291       | 16.875"    | 6.25"    | 102.25"   | 100.75"              | 6"    | 16"    |