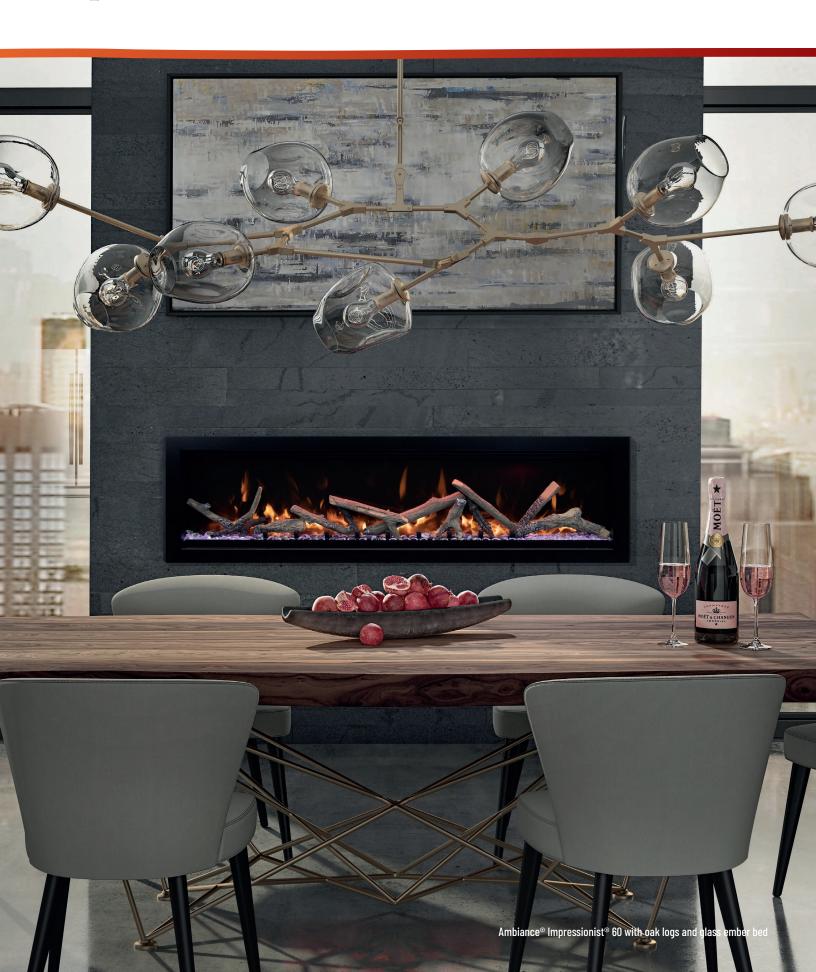

### A PERFECT FIT

Offered in 7 different sizes, one of them will be the perfect fit for your indoor or outdoor project. Why the name Impressionist®? The thing is, impressionist artists were not trying to paint a reflection of real life, but an 'impression' of what the person, light, atmosphere, object, or landscape looked like to them. Capturing the movement and life of what they saw and show it to us as if it were happening before our eyes. That's why they were called impressionists!

For us at Ambiance®, the Impressionist® Electric Fireplaces are a radical departure from the traditional fire. This exquisite series of electric fireplaces is changing the way we think about the fire as being a piece of art.

## IN THE BOX DECORATIVE MEDIA

Comes with Design Media Oak, 2 small bags of vermiculite and, clear fireglass.