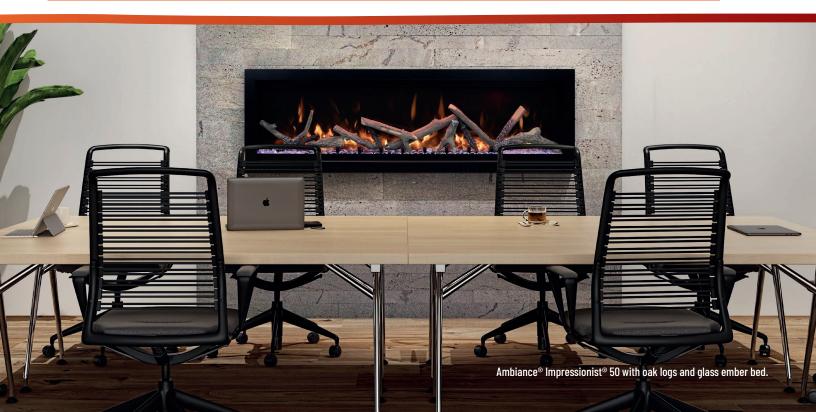

### A PERFECT FIT

Offered in 7 different sizes, one of them will be the perfect fit for your indoor or outdoor project. Why the name Impressionist®? The thing is, impressionist artists were not trying to paint a reflection of real life, but an 'impression' of what the person, light, atmosphere, object, or landscape looked like to them. Capturing the movement and life of what they saw and show it to us as if it were happening before our eyes. That's why they were called impressionists!

For us at Ambiance®, the Impressionist® Electric Fireplaces are a radical departure from the traditional fire. This exquisite series of electric fireplaces is changing the way we think about the fire as being a piece of art.