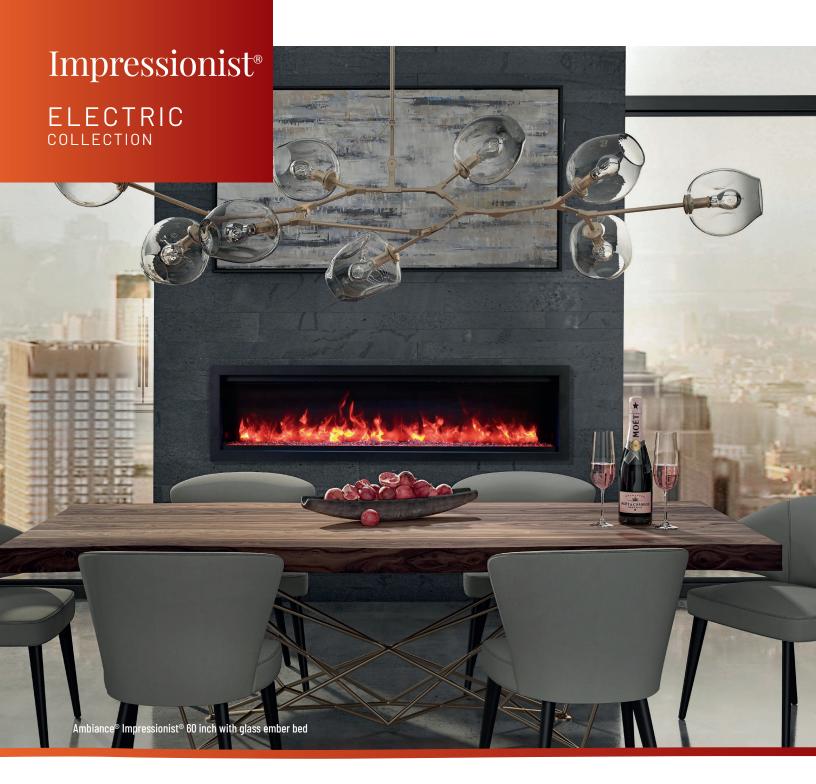

### A PERFECT FIT

Offered in 7 different sizes, one of them will be the perfect fit for your indoor or outdoor project. Why the name Impressionist®? The thing is, impressionist artists were not trying to paint a reflection of real life, but an 'impression' of what the person, light, atmosphere, object, or landscape looked like to them. Capturing the movement and life of what they saw and show it to us as if it were happening before our eyes. That's why they were called impressionists!

For us at Ambiance®, the Impressionist® Electric Fireplaces are a radical departure from the traditional fire. This exquisite series of electric fireplaces is changing the way we think about the fire as being a piece of art.