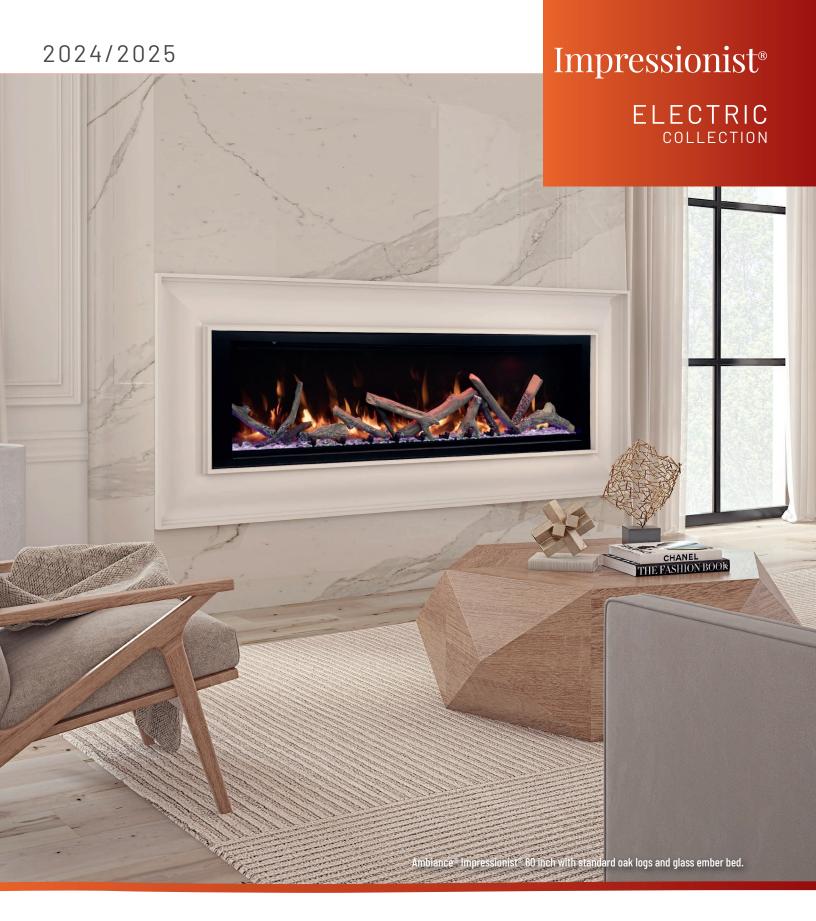

### A PERFECT FIT

Offered in 7 different sizes, one of them will be the perfect fit for your indoor or outdoor project. Why the name Impressionist®? The thing is, impressionist artists were not trying to paint a reflection of real life, but an 'impression' of what the person, light, atmosphere, object, or landscape looked like to them. Capturing the movement and life of what they saw and show it to us as if it were happening before our eyes. That's why they were called impressionists!

For us at Ambiance®, the Impressionist® Electric Fireplaces are a radical departure from the traditional fire. This exquisite series of electric fireplaces is changing the way we think about the fire as being a piece of art.