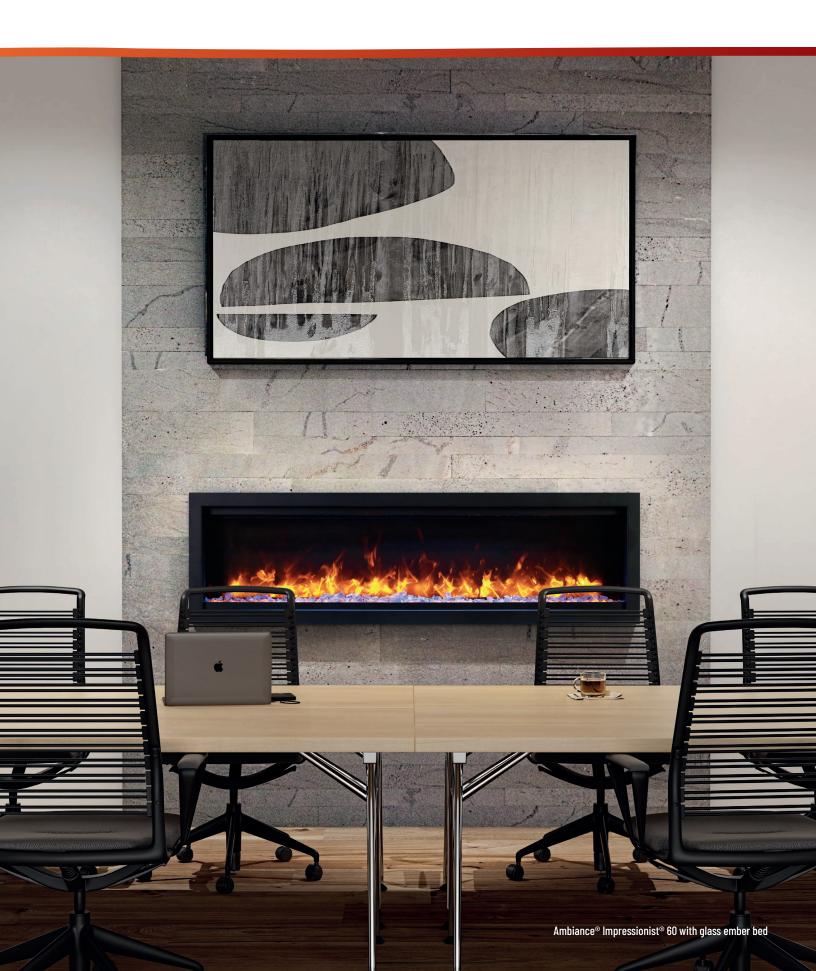

### A PERFECT FIT

Offered in 7 different sizes, one of them will be the perfect fit for your indoor or outdoor project. Why the name Impressionist®? The thing is, impressionist artists were not trying to paint a reflection of real life, but an 'impression' of what the person, light, atmosphere, object, or landscape looked like to them. Capturing the movement and life of what they saw and show it to us as if it were happening before our eyes. That's why they were called impressionists!

For us at Ambiance®, the Impressionist® Electric Fireplaces are a radical departure from the traditional fire. This exquisite series of electric fireplaces is changing the way we think about the fire as being a piece of art.