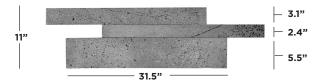

### ATLAS Stone Veneer Specs

Built to generous scale, ATLAS yields a breathtaking and expansive style. At 31.5" in length, each tile stretches well beyond typical finish dimensions found in the stone industry, ensuring that each project using ATLAS will stand out. We show ATLAS in a staggered format, however each tile set is supplied as 3 loose strips so patterns and staggers are unique to each installation.

| Unit Dimensions                                      | Weight    | Coverage      |
|------------------------------------------------------|-----------|---------------|
| <b>One SET:</b> 31.5" Long x 3.1" / 2.4" / 5.5" Tall | 12.5      |               |
| This large of O'This large                           | lbs/sq ft | 2.4 sq ft/set |

#### One ATLAS 3-PIECE STONE SET

Displayed here in an optional staggered formation.