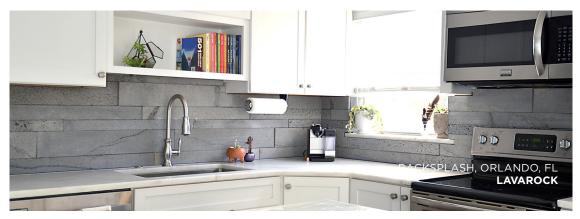

# EXPERIENCE THE ART OF LINEAR WALLING

ATLAS STONE is a range of large-scale linear stone strips in varying sizes to cover expansive wall areas of residential and commercial buildings.

The wider, longer format of this series allows the stone's inherent qualities to express themselves fully - from sprawling ancient mineral formations to subtle tonal variations, this new larger format system showcases natural stone at its finest.

### ATLAS Stone Veneer Specs

Built to generous scale, ATLAS yields a breathtaking and expansive style. At 31.5" in length, each tile stretches well beyond typical finish dimensions found in the stone industry, ensuring that each project using ATLAS will stand out. We show ATLAS in a staggered format, however each tile set is supplied as 3 loose strips so patterns and staggers are unique to each installation.

#### One ATLAS 3-PIECE STONE SET

Displayed here in an optional staggered formation.