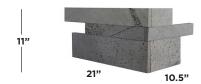

#### Finger-jointed Corner Example

Corners are mitered or toothed together in interlocking fashion on-site