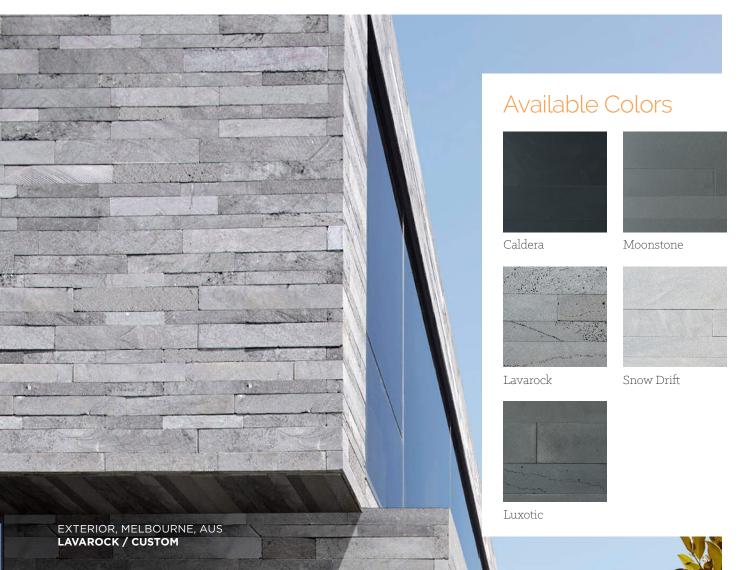

\*Luxoric, Lavarock, and Snow Drift not recommended for exterior F/T Applications.