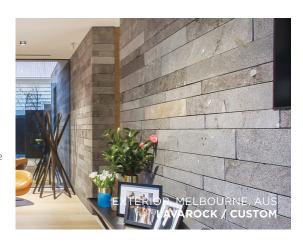

# EXPERIENCE THE ART OF LINEAR WALLING

ATLAS STONE is a range of large-scale linear stone strips in varying sizes to cover expansive wall areas of residential and commercial buildings.

The wider, longer format of this series allows the stone's inherent qualities to express themselves fully - from sprawling ancient mineral formations to subtle tonal variations, this new larger format system showcases natural stone at its finest.

### ATLAS Stone Veneer Specs

Built to generous scale, ATLAS yields a breathtaking and expansive style. At 31.5" in length, each tile stretches well beyond typical finish dimensions found in the stone industry, ensuring that each project using ATLAS will stand out. We show ATLAS in a staggered format, however each tile set is supplied as 3 loose strips so patterns and staggers are unique to each installation.