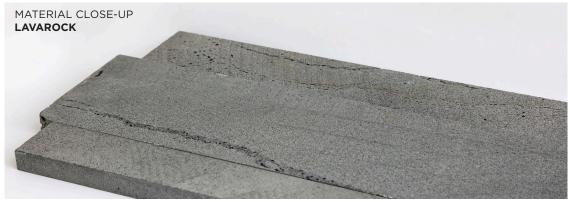

\*Luxoric, Lavarock, and Snow Drift not recommended for exterior F/T Applications.