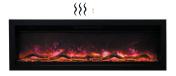

Vibrant multi-colored state-of-the-art flame that is easily changed.

# **FEATURES**

- Three light strips allow for yellow, orange, blue, violet & pink colored flames.
- Heater and Fan are both included. The flame operates with Perfect for zone heating. Approx. 500 sq. ft. 4800 BTUs or without heat.
- Hard wire ready and thermostat ready.