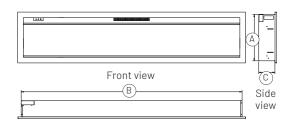

# **TECHNICAL SPECIFICATIONS**

#### AMB-IW-50

Top view

#### AMB-IW-60

Top view

# AMB-IW-72

Top view

| ENERGY |      |          | ENERGY CONSUMPTION      |          | FLAME MOTOR |              | HEATING AREA |  |
|--------|------|----------|-------------------------|----------|-------------|--------------|--------------|--|
| Volts  | Amps | Watts    | High                    | Off      | Lamps       | Rotor Motor  | Area sq in   |  |
| 120    | 12.5 | 1500 max | High 1500 w / Low 750 w | 22 watts | LED         | 1 to 5 watts | 500          |  |

|    |         | GLASS           |            | DIMENSIONS |           |           | BLOWER INCLUDED              |     |  |
|----|---------|-----------------|------------|------------|-----------|-----------|------------------------------|-----|--|
|    | Туре    | Dimensions      | Area sq in | Height (A) | Depth (C) | Width (B) | Туре                         | CFM |  |
| 50 | Ceramic | 13.25" X 48.75" | 646        | 15.625"    | 5.625"    | 50.25"    | Heat activated, single speed | 100 |  |
| 60 | Ceramic | 13.25" X 58.75" | 778        | 15.625"    | 5.625"    | 60.25"    | Heat activated, single speed | 100 |  |
| 74 | Ceramic | 13.25" X 72.75" | 964        | 15.625"    | 5.625"    | 74.25″    | Heat activated, single speed | 100 |  |