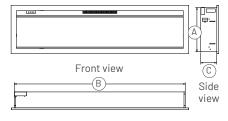

#### AMB-IW-50

Top view

#### AMB-IW-60

Top view

# AMB-IW-72

Top view

| ENERGY |      |          | ENERGY CONSUMPTION      |          | FLAME MOTOR |              | HEATING AREA |  |
|--------|------|----------|-------------------------|----------|-------------|--------------|--------------|--|
| Volts  | Amps | Watts    | High                    | Off      | Lamps       | Rotor Motor  | Area sq in   |  |
| 120    | 12.5 | 1500 max | High 1500 w / Low 750 w | 22 watts | LED         | 1 to 5 watts | 500          |  |

|    |         | GLASS           |            | DIMENSIONS |           |           | BLOWER INCLUDED              |     |  |
|----|---------|-----------------|------------|------------|-----------|-----------|------------------------------|-----|--|
|    | Туре    | Dimensions      | Area sq in | Height (A) | Depth (C) | Width (B) | Туре                         | CFM |  |
| 50 | Ceramic | 13.25" X 48.75" | 646        | 15.625"    | 5.625"    | 50.25"    | Heat activated, single speed | 100 |  |
| 60 | Ceramic | 13.25" X 58.75" | 778        | 15.625"    | 5.625"    | 60.25"    | Heat activated, single speed | 100 |  |
| 74 | Ceramic | 13.25" X 72.75" | 964        | 15.625"    | 5.625"    | 74.25″    | Heat activated, single speed | 100 |  |