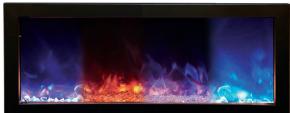

# **FEATURES**

- Three light strips allow for yellow, orange, blue, violet & pink colored flames.
- Heater and Fan are both included. The flame operates with Perfect for zone heating. Approx. 500 sq. ft. 4800 BTUs or without heat.
- Hard wire ready and thermostat ready.

Vibrant multi-colored state-of-the-art flame that is easily changed.