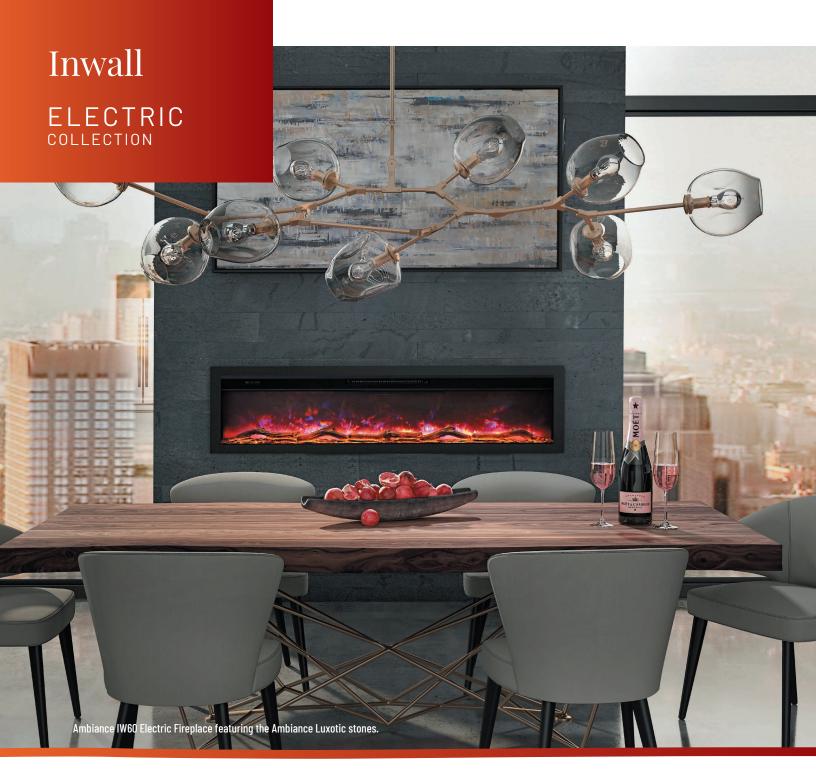

Inwall 2021/2022 ELECTRIC COLLECTION

AMB-IW-50 Electric Fireplace

## A PERFECT FIT

These In Wall electric fireplaces have been designed to give you the maximum in flexibility in selecting a unit that perfectly suits your needs. The stylish electric fireplace will be a focal point in any room, indoor or outdoor.

At just 5-5/8" in depth, it's a practical choice for new construction projects and renovations alike. As well as giving you the ability to install your fireplace with your choice of finishing material built right to the glass for a "clean face" design or using the provided black metal surround. Your choice – your design!