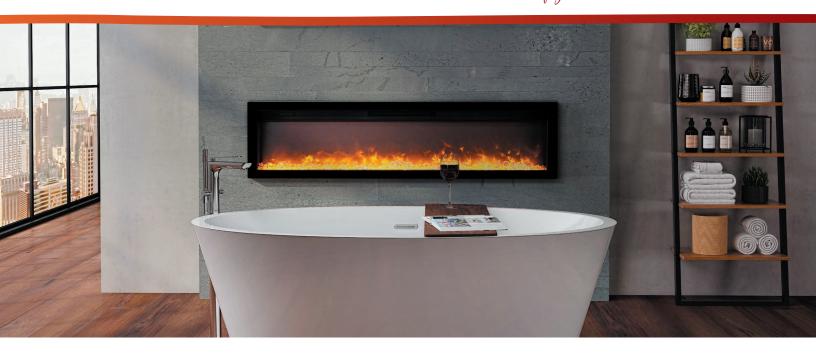

## A PERFECT FIT

These In Wall electric fireplaces have been designed to give you the maximum in flexibility in selecting a unit that perfectly suits your needs. The stylish electric fireplace will be a focal point in any room, indoor or outdoor.

At just 5-5/8" in depth, it's a practical choice for new construction projects and renovations alike. As well as giving you the ability to install your fireplace with your choice of finishing material built right to the glass for a "clean face" design or using the provided black metal surround. Your choice – your design!