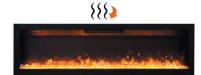

# **FEATURES**

- Three light strips allow for yellow, orange, blue, violet & pink colored flames.
- Heater and Fan are both included. The flame operates with Perfect for zone heating. Approx. 500 sq. ft. 4800 BTUs or without heat.
- Hard wire ready and thermostat ready.

Vibrant multi-colored state-of-the-art flame that is easily changed.