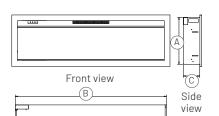

#### AMB-IW-50

Top view

#### AMB-IW-60

Top view

# AMB-IW-72

Top view

| ENERGY |      |          | ENERGY CONSUMPTION      |          | FLAME MOTOR |              | HEATING AREA |  |
|--------|------|----------|-------------------------|----------|-------------|--------------|--------------|--|
| Volts  | Amps | Watts    | High                    | Off      | Lamps       | Rotor Motor  | Area sq in   |  |
| 120    | 12.5 | 1500 max | High 1500 w / Low 750 w | 22 watts | LED         | 1 to 5 watts | 500          |  |

|    |         | GLASS           |            | DIMENSIONS |           |           | BLOWER INCLUDED              |     |  |
|----|---------|-----------------|------------|------------|-----------|-----------|------------------------------|-----|--|
|    | Туре    | Dimensions      | Area sq in | Height (A) | Depth (C) | Width (B) | Туре                         | CFM |  |
| 50 | Ceramic | 13.25" X 48.75" | 646        | 15.625"    | 5.625"    | 50.25"    | Heat activated, single speed | 100 |  |
| 60 | Ceramic | 13.25" X 58.75" | 778        | 15.625"    | 5.625"    | 60.25"    | Heat activated, single speed | 100 |  |
| 74 | Ceramic | 13.25" X 72.75" | 964        | 15.625"    | 5.625"    | 74.25″    | Heat activated, single speed | 100 |  |